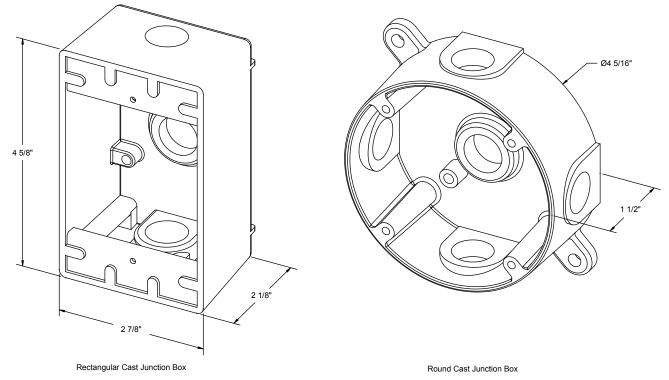

## **Specifications:**

**Construction:** Seamless, cast aluminum, weather-proof junction boxes with reinforced connector outlets. Available in industry standard rectangular single gang box and round outlet box sizes. Rectangular box comes with three 1/2" NPS threaded conduit holes (two conduit plugs included, gasket and mounting screws not supplied). Round box comes with five 1/2" NPS threaded conduit holes (four conduit plugs included, gasket and mounting screws not supplied).

Note: Actual boxes may be slightly different than shown above.